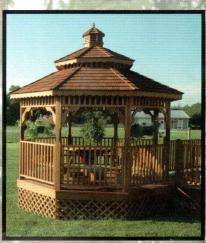

By-

SWEETWATER WOODCRAFT

Georgetown, Ohio

New Style 6 x 8 Garden Gazebo with Green Metal Roof

8 x 12 New Style Double Roof Colonial Spindles

8 x 12 New Style
Double Roof
with Copper Metal
Colonial Spindles
Flower Boxes
Copper Finials

10 x 10 Double Roof with Red Metal, White Paint, Finial and Benches

8 x 12 Brown Shingle Roof
White Paint
with Benches

10 x 10 Cedar Shake Roof with White Paint, Cupola and Benches

12 x 12 Double Roof with Cedar Shakes, Cupola and Deck

8 x 8 Green Shingle Roof with Cupola and Benches

10 x 16 Double Roof with Red Metal White Paint, Swing, Table and Benches

7 x 9 Teahouse with Cedar Shakes (Double Roof, Swing, Bench and 4 Shelves Included)

10 x 10 Brown Shingle Roof with Cupola

10 x 10 Green Metal Roof with Cupola and Screens

10 x 16 Double Roof with Green Metal

8 x 8 Cedar Shake Roof with Finial and Benches

12 x 12 Double Roof with Cedar Shakes and Cupola

12 x 12 Double Roof with Cedar Shakes, Cupola, Table and Benches