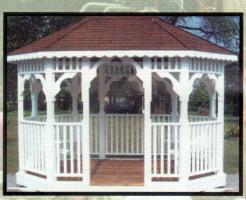

10 x 10 Shingle Roof with Cupola and Benches

Gazebo Display

- Our goal is to manufacture a good quality gazebo at a reasonable price.
- At our plant we use only #1 pressure treated southern yellow pine that we call a #1 select.
  - All cedar shakes are top quality #1.
  - Metal roofing is very durable and maintenance free, yet attractive.
    - · Octagon screwed floor is standard on all gazebos.
  - Very few nails are used, as most everything is screwed together for a long lasting, beautiful enhancement to any property.
- All gazebos shown in the brochure are either painted white or stained with a cedartone sealer.