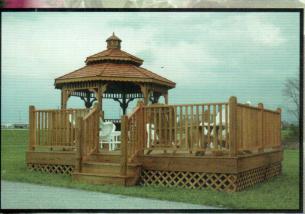

By-

SWEETWATER WOODCRAFT

Georgetown, Ohio

New Style 6 x 8 Garden Gazebo with Green Metal Roof

8 x 12 New Style Double Roof Colonial Spindles

8 x 12 New Style
Double Roof
with Copper Metal
Colonial Spindles
Flower Boxes
Copper Finials

10 x 10 Double Roof with Red Metal, White Paint, Finial and Benches

8 x 12 Brown Shingle Roof
White Paint
with Benches

10 x 10 Cedar Shake Roof with White Paint, Cupola and Benches

12 x 12 Double Roof with Cedar Shakes, Cupola and Deck