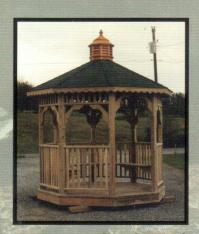

10 x 10 Brown Shingle Roof with Cupola

10 x 10 Green Metal Roof with Cupola and Screens

10 x 16 Double Roof with Green Metal

8 x 8 Cedar Shake Roof with Finial and Benches

12 x 12 Double Roof with Cedar Shakes and Cupola

10 x 10 Shingle Roof with Cupola and Benches

Gazebo Display

- Our goal is to manufacture a good quality gazebo at a reasonable price.
- At our plant we use only #1 pressure treated southern yellow pine that we call a #1 select.
  - All cedar shakes are top quality #1.
  - Metal roofing is very durable and maintenance free, yet attractive.
    - · Octagon screwed floor is standard on all gazebos.
  - Very few nails are used, as most everything is screwed together for a long lasting, beautiful enhancement to any property.
- All gazebos shown in the brochure are either painted white or stained with a cedartone sealer.