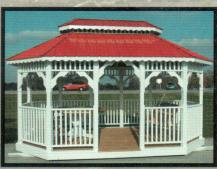

10 x 10 Double Roof with Red Metal, White Paint, Finial and Benches

8 x 12 Brown Shingle Roof
White Paint
with Benches

10 x 10 Cedar Shake Roof with White Paint, Cupola and Benches

12 x 12 Double Roof with Cedar Shakes, Cupola and Deck

8 x 8 Green Shingle Roof with Cupola and Benches

10 x 16 Double Roof with Red Metal White Paint, Swing, Table and Benches

7 x 9 Teahouse with Cedar Shakes (Double Roof, Swing, Bench and 4 Shelves Included)