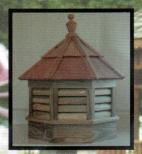

### **Choice of 3 Roof Styles:**

#1 Metal - Maintenance Free #1 Western Cedar Shakes 30 Year Dimensional Shingles

Enhance with Double Roof or Cupola (Finial Standard)