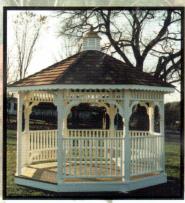

10 x 10 Brown Shingle Roof with Cupola

10 x 10 Green Metal Roof with Cupola and Screens

10 x 16 Double Roof with Green Metal

8 x 8 Cedar Shake Roof with Finial and Benches

12 x 12 Double Roof with Cedar Shakes and Cupola