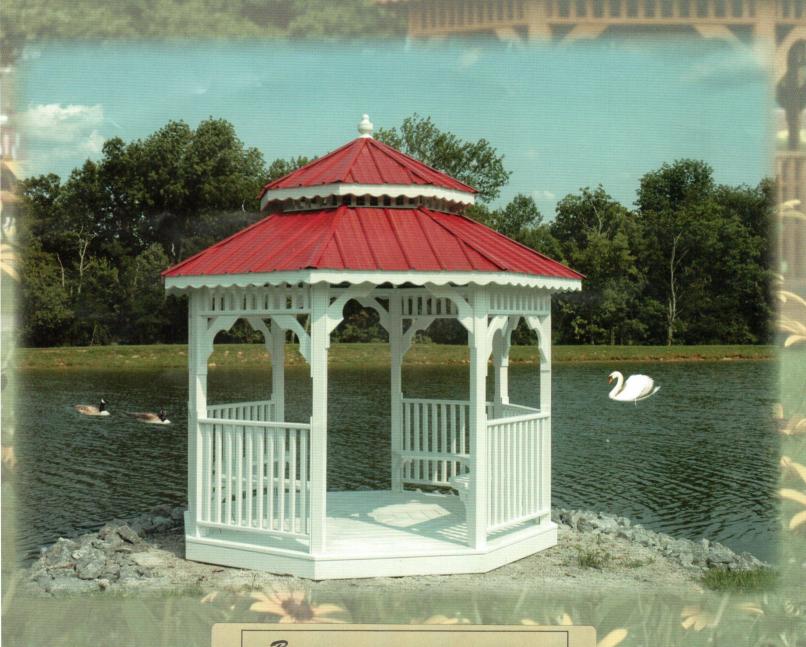

10 x 10 Double Roof with Red Metal, White Paint, Finial and Benches

8 x 12 Brown Shingle Roof
White Paint
with Benches

10 x 10 Cedar Shake Roof with White Paint, Cupola and Benches

12 x 12 Double Roof with Cedar Shakes, Cupola and Deck