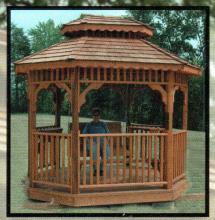

10 x 10 Brown Shingle Roof with Cupola

10 x 10 Green Metal Roof with Cupola and Screens

10 x 16 Double Roof with Green Metal

8 x 8 Cedar Shake Roof with Finial and Benches

12 x 12 Double Roof with Cedar Shakes and Cupola

10 x 10 Shingle Roof with Cupola and Benches

Gazebo Display

- Our goal is to manufacture a good quality gazebo at a reasonable price.
- At our plant we use only #1 pressure treated southern yellow pine that we call a #1 select.
  - All cedar shakes are top quality #1.
  - Metal roofing is very durable and maintenance free, yet attractive.
    - · Octagon screwed floor is standard on all gazebos.
  - Very few nails are used, as most everything is screwed together for a long lasting, beautiful enhancement to any property.
- All gazebos shown in the brochure are either painted white or stained with a cedartone sealer.