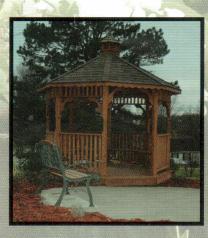

By-

SWEETWATER WOODCRAFT

Georgetown, Ohio

New Style 6 x 8 Garden Gazebo with Green Metal Roof

8 x 12 New Style Double Roof Colonial Spindles

8 x 12 New Style
Double Roof
with Copper Metal
Colonial Spindles
Flower Boxes
Copper Finials

10 x 10 Double Roof with Red Metal, White Paint, Finial and Benches

8 x 12 Brown Shingle Roof
White Paint
with Benches

10 x 10 Cedar Shake Roof with White Paint, Cupola and Benches

12 x 12 Double Roof with Cedar Shakes, Cupola and Deck

8 x 8 Green Shingle Roof with Cupola and Benches

10 x 16 Double Roof with Red Metal White Paint, Swing, Table and Benches

7 x 9 Teahouse with Cedar Shakes (Double Roof, Swing, Bench and 4 Shelves Included)

10 x 10 Brown Shingle Roof with Cupola

10 x 10 Green Metal Roof with Cupola and Screens

10 x 16 Double Roof with Green Metal

8 x 8 Cedar Shake Roof with Finial and Benches

12 x 12 Double Roof with Cedar Shakes and Cupola

12 x 12 Double Roof with Cedar Shakes, Cupola, Table and Benches