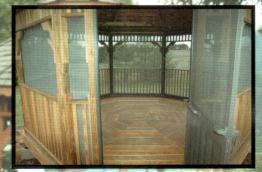

10 x 10 Brown Shingle Roof with Cupola

10 x 10 Green Metal Roof with Cupola and Screens

10 x 16 Double Roof with Green Metal

8 x 8 Cedar Shake Roof with Finial and Benches

12 x 12 Double Roof with Cedar Shakes and Cupola

## GAZEBO OPTIONS AVAILABLE

4' & 5' Tables

Octagon Table Top

Copper Finials and Flower Boxes

Cupola

Screened Gazebos
Include a Screen Door
and easy Snap on Screens
(Octagon Floor is standard
on all Gazebos)