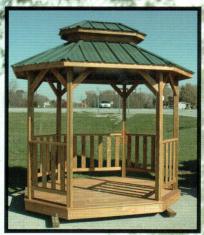

8 x 8 Green Shingle Roof with Cupola and Benches

10 x 16 Double Roof with Red Metal White Paint, Swing, Table and Benches

7 x 9 Teahouse with Cedar Shakes (Double Roof, Swing, Bench and 4 Shelves Included)