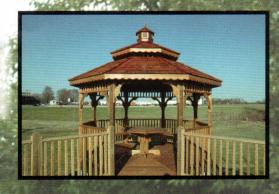

By-

SWEETWATER WOODCRAFT

Georgetown, Ohio

New Style 6 x 8 Garden Gazebo with Green Metal Roof

8 x 12 New Style Double Roof Colonial Spindles

8 x 12 New Style
Double Roof
with Copper Metal
Colonial Spindles
Flower Boxes
Copper Finials

10 x 10 Double Roof with Red Metal, White Paint, Finial and Benches

8 x 12 Brown Shingle Roof
White Paint
with Benches

10 x 10 Cedar Shake Roof with White Paint, Cupola and Benches

12 x 12 Double Roof with Cedar Shakes, Cupola and Deck

8 x 8 Green Shingle Roof with Cupola and Benches

10 x 16 Double Roof with Red Metal White Paint, Swing, Table and Benches

7 x 9 Teahouse with Cedar Shakes (Double Roof, Swing, Bench and 4 Shelves Included)

10 x 10 Brown Shingle Roof with Cupola

10 x 10 Green Metal Roof with Cupola and Screens

10 x 16 Double Roof with Green Metal

8 x 8 Cedar Shake Roof with Finial and Benches

12 x 12 Double Roof with Cedar Shakes and Cupola

12 x 12 Double Roof with Cedar Shakes, Cupola, Table and Benches