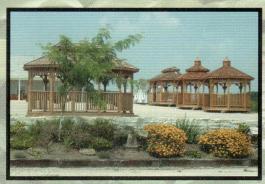

10 x 10 Shingle Roof with Cupola and Benches

Gazebo Display

- Our goal is to manufacture a good quality gazebo at a reasonable price.
- At our plant we use only #1 pressure treated southern yellow pine that we call a #1 select.
  - All cedar shakes are top quality #1.
  - Metal roofing is very durable and maintenance free, yet attractive.
    - · Octagon screwed floor is standard on all gazebos.
  - Very few nails are used, as most everything is screwed together for a long lasting, beautiful enhancement to any property.
- All gazebos shown in the brochure are either painted white or stained with a cedartone sealer.